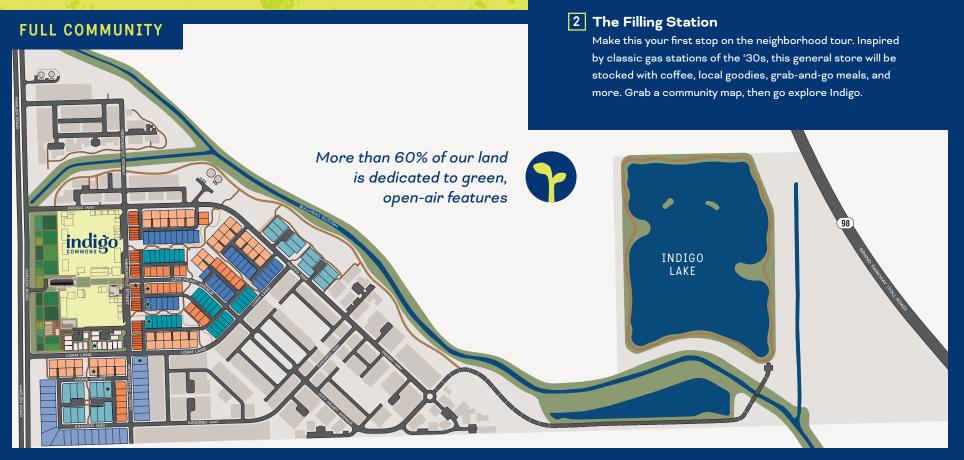

# A lot to dig into

Indigo brings urban walkability to the suburbs.
That means you'll find our community features to be conveniently located, no matter what home or street you choose to live on.

Unique to Indigo, our network of mews are people-first, car-free green spaces where kids can play and friends and family can gather. Looking for something a little more splashy? Enjoy a hike and have a picnic at the 40-acre wetlands recreation area, including a 25-acre lake. Our trails system weaves throughout the entire community, intentionally linking all of these places, making them extra easy for you to enjoy. Bonus, even more trails and mews are slated for future phases in the community.

## 1 Indigo Commons

The heart of Indigo, our neighborhood town center is a connected village of retail, small businesses, restaurants, and plenty of outdoor spaces to come as you are and stay awhile.

# 3 Urban Farm

42 acres of land dedicated to agriculture—including crops you know and love—in addition to a livestock pasture. Our shared acreage will also host farm education, a chef's table, and plenty of opportunities for residents to get involved.

### 4 Somersault Mews

Keep moving with a large yoga lawn, bocce ball courts, and a dog park.

### 5 Block Party Mews

Get cooking! Meander through herb gardens and fruit trees anchored by an outdoor kitchen for the whole neighborhood to use freely—plus, play areas for the kiddos.

### 6 Indigo Lake

Hike the trails, then have a picnic. Our lake area stretches 40 acres, 25 of which are devoted to postcard-perfect water.

— Trails