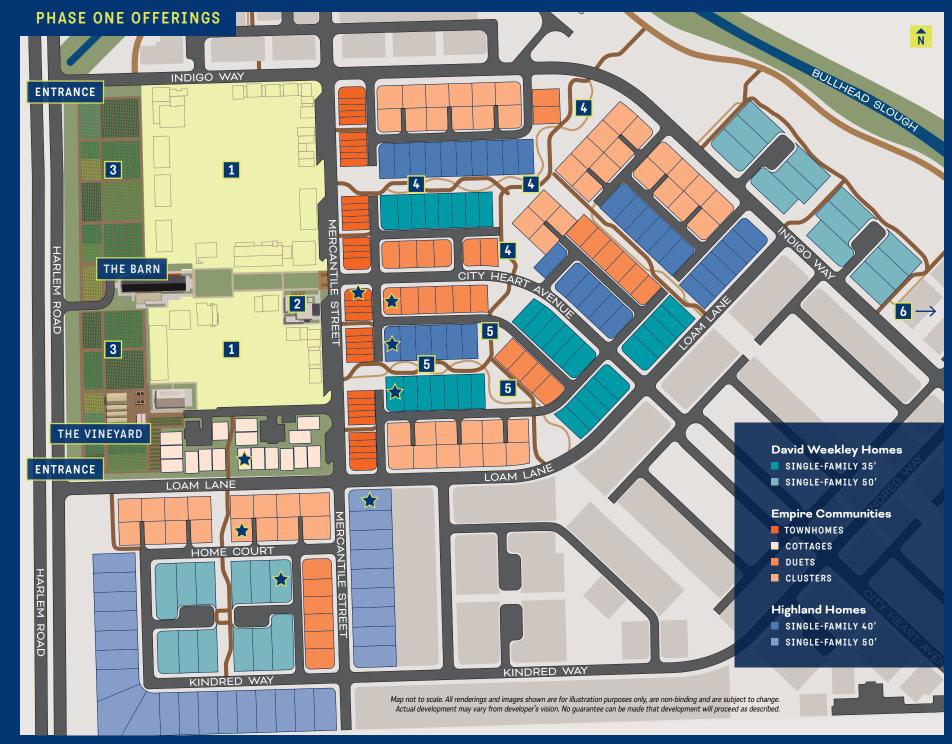

## 1 Indigo Commons

The heart of Indigo, our neighborhood town center is a connected village of retail, small businesses, restaurants, and plenty of outdoor spaces to come as you are and stay awhile.

# 3 Urban Farm

42 acres of land dedicated to agriculture—including crops you know and love—in addition to a livestock pasture. Our shared acreage will also host farm education, a chef's table, and plenty of opportunities for residents to get involved.

### 4 Somersault Mews

Keep moving with a large yoga lawn, bocce ball courts, and a dog park.

### 5 Block Party Mews

Get cooking! Meander through herb gardens and fruit trees anchored by an outdoor kitchen for the whole neighborhood to use freely—plus, play areas for the kiddos.

### 6 Indigo Lake

Hike the trails, then have a picnic. Our lake area stretches 40 acres, 25 of which are devoted to postcard-perfect water.

— Trails